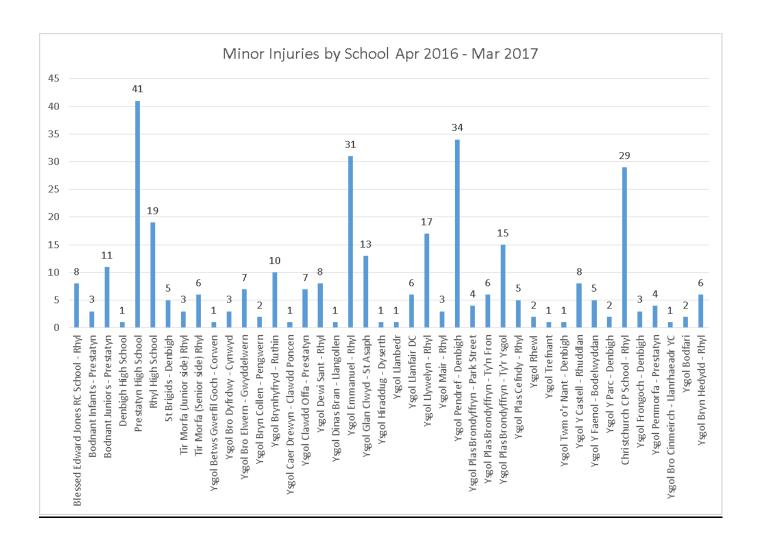

| 3            |          | 5              |          | 3                   | 16                 |  |  |
| Minor Injury          | 294          | 34           | 1        | 337            | 1        | 32                  | 699                |  |  |
| Non Injury            | 290          | 22           | 4        | 41             | 1        | 65                  | 423                |  |  |
| Vehicle               | 7            | 13           | 9        |                |          |                     | 29                 |  |  |
| <b>Grand Total</b>    | 609          | 74           | 14       | 385            | 2        | 102                 | 1186               |  |  |

# 2. Major Injuries Reported for the financial year







### 3. Minor Injuries Reported for the financial year





#### 4. Incidents Involving Vehicle & Asset Damage

| Total Number of Vehicle Incidents by Service |                       |  |  |  |
|----------------------------------------------|-----------------------|--|--|--|
|                                              | Count of Acc/Inc Type |  |  |  |
| Community Support Services                   | 1                     |  |  |  |
| Children & Family Services                   | 1                     |  |  |  |
| Communications, Marketing & Leisure          | 2                     |  |  |  |
| Customers, Communications & Marketing        | 2                     |  |  |  |
| Highways & Environmental Services            | 23                    |  |  |  |
| Grand Total                                  | 29                    |  |  |  |

| Total