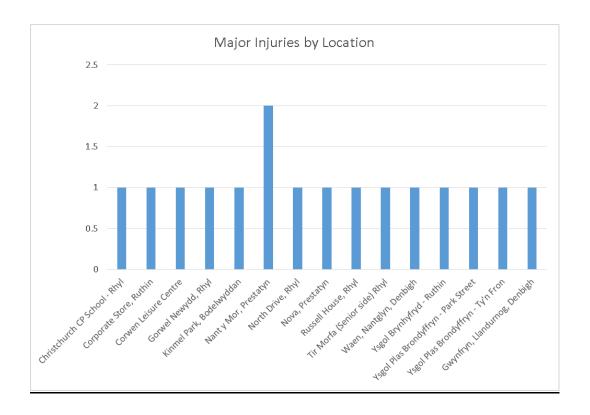

# 7. Cause of Incident by Location

| Causes of Recorded Injury/Accidents |                          |                 |                             |        |                               |                                    |                |
|-------------------------------------|--------------------------|-----------------|-----------------------------|--------|-------------------------------|------------------------------------|----------------|
|                                     | Denbighshire<br>Property | Public<br>Place | Road<br>Traffic<br>Incident | School | School<br>Offsite<br>Incident | Third Party<br>Private<br>Property | Grand<br>Total |
| Animal                              | 1                        | 6               |                             |        |                               | 1                                  | 8              |
| Challenging Behaviour               | 58                       | 7               |                             | 94     |                               | 7                                  | 166            |
| Client/Service User Observation     | 5                        |                 |                             | 1      |                               | 1                                  | 7              |
| Contact with Moving Machinery       | 1                        | 1               |                             |        |                               |                                    | 2              |
| Electricity                         | 3                        |                 |                             | 4      |                               |                                    | 7              |
| Fall From Height                    | 7                        | 1               |                             | 20     |                               | 9                                  | 37             |
| Falling Object                      | 5                        |                 |                             | 9      |                               |                                    | 14             |
| Inappropriate Behaviour             | 34                       | 2               |                             | 9      |                               | 1                                  | 46             |
| Manual Handling                     | 10                       | 7               |                             | 8      |                               | 5                                  | 30             |
| Slip, Trip or Fall                  | 245                      | 14              |                             | 77     | 1                             | 57                                 | 394            |
| Dangerous Occurrence                | 26                       | 3               |                             | 4      |                               |                                    | 33             |
| Sports Injury                       | 37                       | 2               |                             | 12     |                               |                                    | 51             |
| Playground Incident                 | 5                        |                 |                             | 62     |                               |                                    | 67             |
| Trap, Pinch or Entanglement         | 17                       |                 |                             | 11     |                               | 2                                  | 30             |
| Strike Against                      | 26                       | 2               |                             | 19     |                               | 1                                  | 48             |
| Minor Medical                       | 23                       | 2               |                             | 6      | 1                             | 3                                  | 35             |
| Transport/Vehicle                   | 8                        | 14              | 14                          | 4      |                               | 1                                  | 41             |
| Thrown/Ejected Object               | 1                        |                 |                             | 3      |                               | 1                                  | 5              |
| Property Damage                     | 8                        | 1               |                             |        |                               | 1                                  | 10             |
| Faint/Seizure                       | 15                       | 1               |                             | 6      |                               | 2                                  | 24             |
| Physical Assault                    | 1                        | 1               |                             | 13     |                               |                                    | 15             |
| Loss / Theft of Property            | 1                        |                 |                             |        |                               | 2                                  | 3              |
| Psychological                       | 2                        |                 |                             | 2      |                               |                                    | 4              |
| Work Equipment/Machine              | 18                       | 1               |                             | 4      |                               | 1                                  | 24             |
| Hot Material                        | 6                        |                 |                             | 4      |                               |                                    | 10             |
| Verbal Assault                      | 15                       | 1               |                             |        |                               | 2                                  | 18             |
| Environment - Dust/Fumes/Heat/Noise | 3                        |                 |                             | 2      |                               |                                    | 5              |
| Witness                             | 2                        |                 |                             |        |                               |                                    | 2              |
| Missing Client/Service User         | 3                        |                 |                             |        |                               | 1                                  | 4              |
| Chemical/Substance                  | 6                        |                 |                             | 5      |                               | 2                                  | 13             |
| Sharp/Abrasive Material             | 7                        | 5               |                             | 1      |                               |                                    | 13             |
| Vandalism                           | 1                        |                 |                             |        |                               |                                    | 1              |
| Hand Tools                          | 1                        | 1               |                             | 1      |                               |                                    | 3              |
| Lifting equipment                   | 4                        | 2               |                             | 2      |                               | 1                                  | 9              |
| Fire/Explosion                      | 4                        |                 |                             | 2      |                               | 1                                  | 7              |
| Grand Total                         | 609                      | 74              | 14                          | 385    | 2                             | 102                                | 1186           |