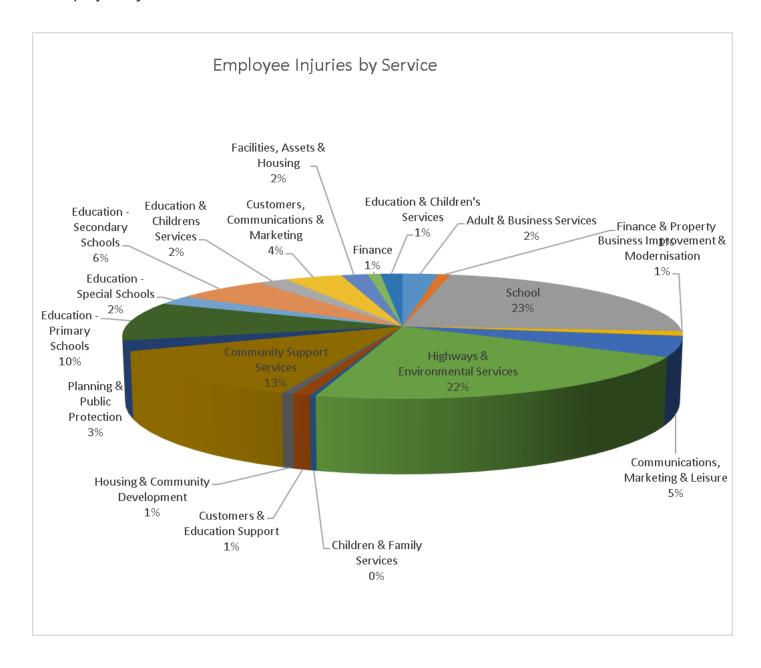

| 29                    |  |  |  |

| Total Number of Asset Damage by Service |                       |
|-----------------------------------------|-----------------------|
|                                         | Count of Acc/Inc Type |
| Adult & Business Services               | 1                     |
| Community Support Services              | 3                     |
| Communications, Marketing & Leisure     | 4                     |
| Customers, Communications & Marketing   | 2                     |
| Education - Secondary Schools           | 2                     |
| Highways & Environmental Services       | 4                     |
| Grand Total                             | 16                    |

## 5. Injuries By Type





#### 6. Employee Injuries



# 7. Cause of Incident by Location

| Causes of Recorded Injury/Accidents |                          |                 |                             |        |                               |                                    |                |
|-------------------------------------|--------------------------|-----------------|-----------------------------|--------|-------------------------------|------------------------------------|----------------|
|                                     | Denbighshire<br>Property | Public<br>Place | Road<br>Traffic<br>Incident | School | School<br>Offsite<br>Incident | Third Party<br>Private<br>Property | Grand<br>Total |
| Animal                              | 1                        | 6               |                             |        |