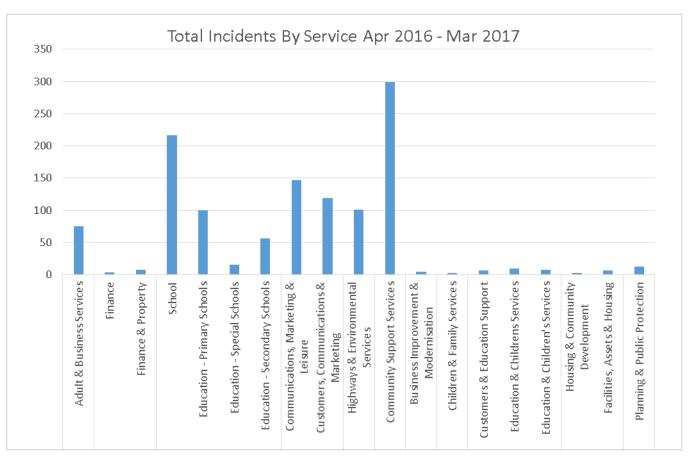

#### 4. Incidents Involving Vehicle & Asset Damage

| Total Number of Vehicle Incidents by Service |                       |  |  |  |
|----------------------------------------------|-----------------------|--|--|--|
|                                              | Count of Acc/Inc Type |  |  |  |
| Community Support Services                   | 1                     |  |  |  |
| Children & Family Services                   | 1                     |  |  |  |
| Communications, Marketing & Leisure          | 2                     |  |  |  |
| Customers, Communications & Marketing        | 2                     |  |  |  |
| Highways & Environmental Services            | 23                    |  |  |  |
| Grand Total                                  | 29                    |  |  |  |

| Total Number of Asset Damage by Service |                       |
|-----------------------------------------|-----------------------|
|                                         | Count of Acc/Inc Type |
| Adult & Business Services               | 1                     |
| Community Support Services              | 3                     |
| Communications, Marketing & Leisure     | 4                     |
| Customers, Communications & Marketing   | 2                     |
| Education - Secondary Schools           | 2                     |
| Highways & Environmental Services       | 4                     |
| Grand Total                             | 16                    |