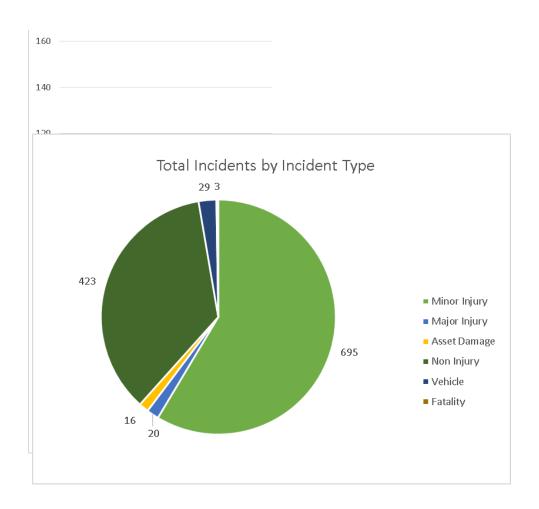

# Accident Incident Report

April 2016 - March 2017

# Index

| 1. Total Reported Incidents for the financial year | 3  |
|----------------------------------------------------|----|
| 2. Major Injuries Reported for the financial year  | 6  |
| 3. Minor Injuries Reported for the financial year  | 7  |
| 4. Incidents Involving Vehicle & Asset Damage      | 8  |
| 5. Injuries by Type                                | 9  |
| 6. Employee Injuries                               | 10 |
| 7. Cause of Incident by Location                   | 11 |
| 8. RIDDOR Reportable Events                        | 12 |

## 1. Total Reported Incidents for the financial year



Comparison of Incident Reporting Jan - March 2016 against Jan - March 2017







| Location of Incidents |              |              |          |                |          |                     |                    |  |  |
|-----------------------|--------------|--------------|----------|----------------|----------|---------------------|--------------------|--|--|
|                       | Denbighshire | Road Traffic |          | School Offsite |          | Third Party Private |                    |  |  |
|                       | Property     | Public Place | Incident | School         | Incident | Property            | <b>Grand Total</b> |  |  |
| Asset Damage          | 12           | 1            |          | 2              |          | 1                   | 16                 |  |  |
| Fatality              | 1            | 1            |          |