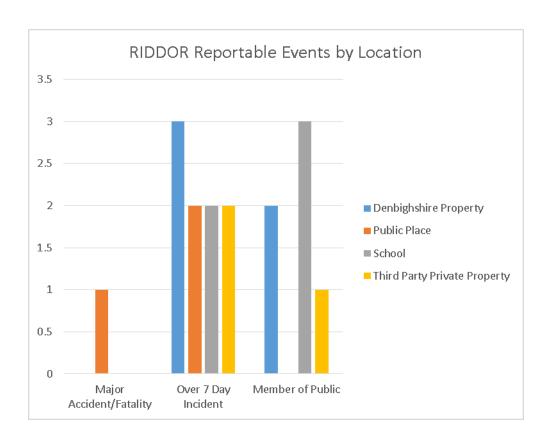

## 8. RIDDOR Reportable Events

#### RIDDOR reportable events by Service

| Count of Acc/Inc Category |                  |        |                             |                             |          |                        |                              |                    |
|---------------------------|------------------|--------|-----------------------------|-----------------------------|----------|------------------------|------------------------------|--------------------|
|                           | Adult & Business |        | Communications, Marketing & | Highways &<br>Environmental |          | Education -<br>Special | Customers,<br>Communications |                    |
|                           | Services         | School | Leisure                     | Services                    | Services | Schools                | & Marketing                  | <b>Grand Total</b> |
| Major Accident/Fatality   |                  |        |                             | 1                           |          |                        |                              | 1                  |
| Over 7 Day Incident       | 1                | 1      |                             | 4                           | 2        | 1                      |                              | 9                  |
| Member of Public          |                  | 1      | 2                           |                             | 1        | 1                      | 1                            | 6                  |
| Grand Total               | 1                | 2      | 2                           | 5                           | 3        | 2                      | 1                            | 16                 |