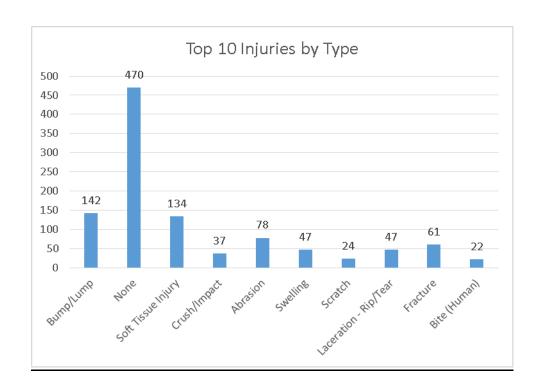

|  |  |  |
| Grand Total                                  | 29                    |  |  |  |

| Total Number of Asset Damage by Service |                       |
|-----------------------------------------|-----------------------|
|                                         | Count of Acc/Inc Type |
| Adult & Business Services               | 1                     |
| Community Support Services              | 3                     |
| Communications, Marketing & Leisure     | 4                     |
| Customers, Communications & Marketing   | 2                     |
| Education - Secondary Schools           | 2                     |
| Highways & Environmental Services       | 4                     |
| Grand Total                             | 16                    |

## 5. Injuries By Type





#### 6. Employee Injuries



# 7. Cause of Incident by Location

| Causes of Recorded Injury/Accidents |                          |                 |                             |        |                               |                                    |                |
|-------------------------------------|--------------------------|-----------------|-----------------------------|--------|-------------------------------|------------------------------------|----------------|
|                                     | Denbighshire<br>Property | Public<br>Place | Road<br>Traffic<br>Incident | School | School<br>Offsite<br>Incident | Third Party<br>Private<br>Property | Grand<br>Total |
| Animal                              | 1                        | 6               |