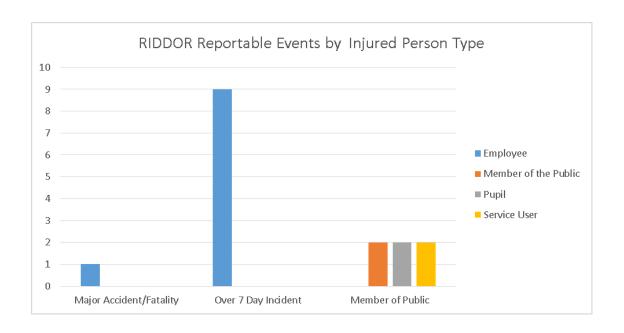

## 8. RIDDOR Reportable Events

#### RIDDOR reportable events by Service

| Count of Acc/Inc Category |                  |        |                             |                             |          |                        |                              |                    |
|---------------------------|------------------|--------|-----------------------------|-----------------------------|----------|------------------------|------------------------------|--------------------|
|                           | Adult & Business |        | Communications, Marketing & | Highways &<br>Environmental |          | Education -<br>Special | Customers,<br>Communications |                    |
|                           | Services         | School | Leisure                     | Services                    | Services | Schools                | & Marketing                  | <b>Grand Total</b> |
| Major Accident/Fatality   |                  |        |                             | 1                           |          |                        |                              | 1                  |
| Over 7 Day Incident       | 1                | 1      |                             | 4                           | 2        | 1                      |                              | 9                  |
| Member of Public          |                  | 1      | 2                           |                             | 1        | 1                      | 1                            | 6                  |
| Grand Total               | 1                | 2      | 2                           | 5                           | 3        | 2                      | 1                            | 16                 |