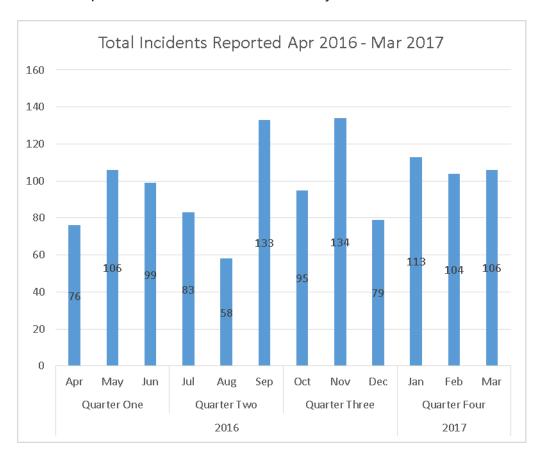

## 1. Total Reported Incidents for the financial year

Comparison of Incident Reporting Jan - March 2016 against Jan - March 2017

| Location of Incidents |              |              |          |                |          |                     |                    |  |  |
|-----------------------|--------------|--------------|----------|----------------|----------|---------------------|--------------------|--|--|
|                       | Denbighshire | Road Traffic |          | School Offsite |          | Third Party Private |                    |  |  |
|                       | Property     | Public Place | Incident | School         | Incident | Property            | <b>Grand Total</b> |  |  |
| Asset Damage          | 12           | 1            |          | 2              |          | 1                   | 16                 |  |  |
| Fatality              | 1            | 1            |          |                |          | 1                   | 3                  |  |  |
| Major Injury          | 5            | 3            |          | 5              |          | 3                   | 16                 |  |  |
| Minor Injury          | 294          | 34           | 1        | 337            | 1        | 32                  | 699                |  |  |
| Non Injury            | 290          | 22           | 4        | 41             | 1        | 65                  | 423                |  |  |
| Vehicle               | 7            | 13           | 9        |                |          |                     | 29                 |  |  |
| <b>Grand Total</b>    | 609          | 74           | 14       | 385            | 2        | 102                 | 1186               |  |  |