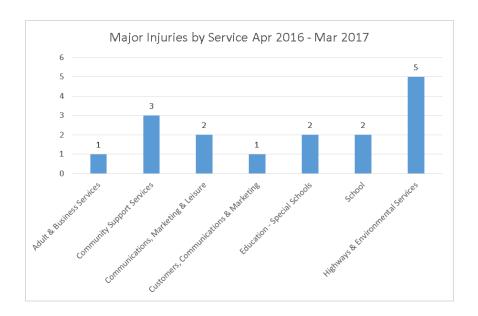

|  |  |
| Major Injury          | 5            | 3            |          | 5              |          | 3                   | 16                 |  |  |
| Minor Injury          | 294          | 34           | 1        | 337            | 1        | 32                  | 699                |  |  |
| Non Injury            | 290          | 22           | 4        | 41             | 1        | 65                  | 423                |  |  |
| Vehicle               | 7            | 13           | 9        |                |          |                     | 29                 |  |  |
| <b>Grand Total</b>    | 609          | 74           | 14       | 385            | 2        | 102                 | 1186               |  |  |

# 2. Major Injuries Reported for the financial year







### 3. Minor Injuries Reported for the financial year





#### 4. Incidents Involving Vehicle & Asset Damage

| Total Number of Vehicle Incidents by Service |                       |  |  |  |
|----------------------------------------------|-----------------------|--|--|--|
|                                              | Count of Acc/Inc Type |  |  |  |
| Community Support Services                   | 1                     |  |  |  |
| Children & Family Services                   | 1                     |  |  |  |
| Communications, Marketing & Leisure          | 2                     |  |  |  |
| Customers, Communications & Marketing        | 2                     |  |  |  |
| Highways & Environmental Services            | 23                    |  |  |  |
| Grand Total