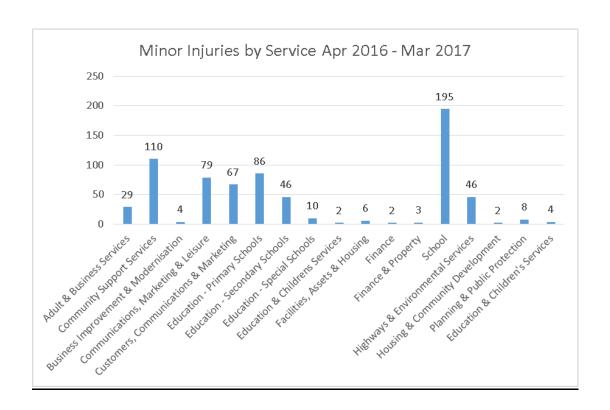

| 3            |          | 5              |          | 3                   | 16                 |  |  |
| Minor Injury          | 294          | 34           | 1        | 337            | 1        | 32                  | 699                |  |  |
| Non Injury            | 290          | 22           | 4        | 41             | 1        | 65                  | 423                |  |  |
| Vehicle               | 7            | 13           | 9        |                |          |                     | 29                 |  |  |
| <b>Grand Total</b>    | 609          | 74           | 14       | 385            | 2        | 102                 | 1186               |  |  |

# 2. Major Injuries Reported for the financial year







### 3. Minor Injuries Reported for the financial year





#### 4. Incidents Involving Vehicle & Asset Damage

| Total Number of Vehicle Incidents by Service |                       |  |  |  |
|----------------------------------------------|-----------------------|--|--|--|
|                                              | Count of Acc/Inc Type |  |  |  |
| Community Support Services                   | 1                     |  |  |  |
| Children & Family Services                   | 1                     |  |  |  |
| Communications, Marketing & Leisure          | 2                     |  |  |  |
| Customers, Communications & Marketing        | 2                     |  |  |  |
| Highways & Environmental Services            | 23                    |  |  |  |
| Grand Total                                  | 29                    |  |  |  |

| Tot