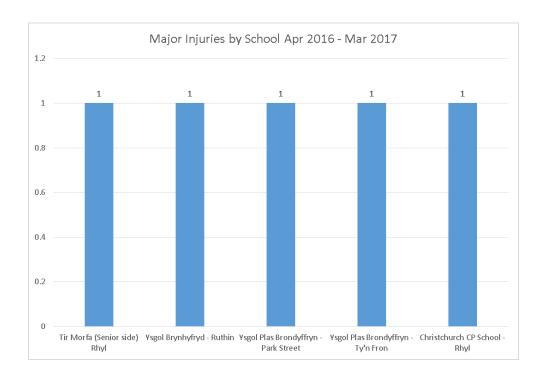

|  |  |
| Major Injury          | 5            | 3            |          | 5              |          | 3                   | 16                 |  |  |
| Minor Injury          | 294          | 34           | 1        | 337            | 1        | 32                  | 699                |  |  |
| Non Injury            | 290          | 22           | 4        | 41             | 1        | 65                  | 423                |  |  |
| Vehicle               | 7            | 13           | 9        |                |          |                     | 29                 |  |  |
| <b>Grand Total</b>    | 609          | 74           | 14       | 385            | 2        | 102                 | 1186               |  |  |

# 2. Major Injuries Reported for the financial year







### 3. Minor Injuries Reported for the financial year





#### 4. Incidents Involving Vehicle & Asset Damage

| Total Number of Vehicle Incidents by Service |                       |  |  |  |
|----------------------------------------------|-----------------------|--|--|--|
|                                              | Count of Acc/Inc Type |  |  |  |
| Community Support Services                   | 1                     |  |  |  |
| Children & Family Services                   | 1                     |  |  |  |
| Communications, Marketing & Leisure          | 2                     |  |  |  |
| Customers, Communications & Marketing        | 2                     |  |  |  |
| Highways & Environmental Services            | 23                    |  |  |  |
| Grand Total