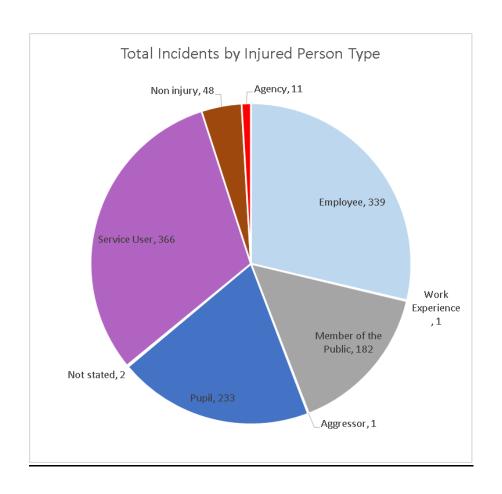

## 1. Total Reported Incidents for the financial year

Comparison of Incident Reporting Jan - March 2016 against Jan - March 2017

| Location of Incidents |              |              |          |                |          |                     |                    |  |  |
|-----------------------|--------------|--------------|----------|----------------|----------|---------------------|--------------------|--|--|
|                       | Denbighshire | Road Traffic |          | School Offsite |          | Third Party Private |                    |  |  |
|                       | Property     | Public Place | Incident | School         | Incident | Property            | <b>Grand Total</b> |  |  |
| Asset Damage          | 12           | 1            |          | 2              |          | 1                   | 16                 |  |  |
| Fatality              | 1            | 1            |          |                |          | 1                   | 3                  |  |  |
| Major Injury          | 5            | 3            |          | 5              |          | 3                   | 16                 |  |  |
| Minor Injury          | 294          | 34           | 1        | 337            | 1        | 32                  | 699                |  |  |
| Non Injury            | 290          | 22           | 4        | 41             | 1        | 65                  | 423                |  |  |
| Vehicle               | 7            | 13           | 9        |                |          |                     | 29                 |  |  |
| <b>Grand Total</b>    | 609          | 74           | 14       | 385            | 2        | 102                 | 1186               |  |  |