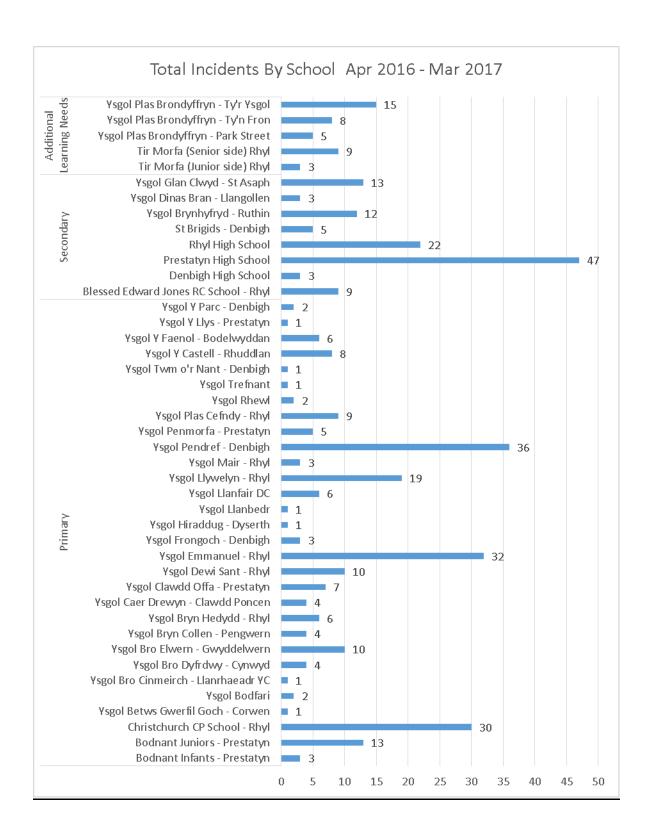

# Accident Incident Report

April 2016 - March 2017

# Index

| 1. Total Reported Incidents for the financial year | 3  |
|----------------------------------------------------|----|
| 2. Major Injuries Reported for the financial year  | 6  |
| 3. Minor Injuries Reported for the financial year  | 7  |
| 4. Incidents Involving Vehicle & Asset Damage      | 8  |
| 5. Injuries by Type                                | 9  |
| 6. Employee Injuries                               | 10 |
| 7. Cause of Incident by Location                   | 11 |
| 8. RIDDOR Reportable Events                        | 12 |

## 1. Total Reported Incidents for the financial year



Comparison of Incident Reporting Jan - March 2016 against Jan - March 2017







| Location of Incidents |              |              |          |                |          |                     |                    |  |  |
|-----------------------|--------------|--------------|----------|----------------|----------|---------------------|--------------------|--|--|
|                       | Denbighshire | Road Traffic |          | School Offsite |          | Third Party Private |                    |  |  |
|                       | Property     | Public Place | Incident | School         | Incident | Property            | <b>Grand Total</b> |  |  |
| Asset Damage          | 12           | 1            |          | 2              |          | 1                   | 16                 |  |  |
| Fatality              | 1            | 1            |          |